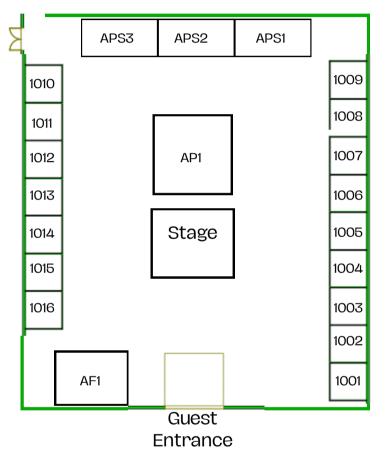

## 2026 Floor Plan & Pricing

Saturday, March 14 & Sunday, March 15 \**Map not to scale* 

#### Arena

### Key:

Front Row Presenter Booths (AF): AF1

Presenter Booths (AP): AP1

Premium Spots (APS): APS1, APS2, APS3

Center Booths (A): 1001-1016

#### NOTES:

The Arena is adjacent to the Agriplex and will also hold our main workshop stage.

The Arena is NOT a heated building. You may bring a space heater with you if you plan on having power at your booth.